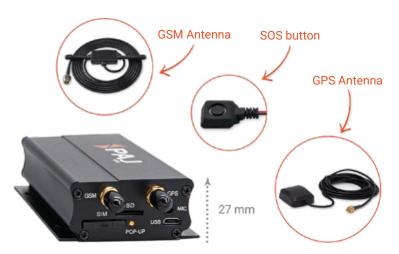

## **DATA SHEET**

Connection to the vehicle's battery

**GPS & GSM Antenna** 

SOS button

120 g

Battery