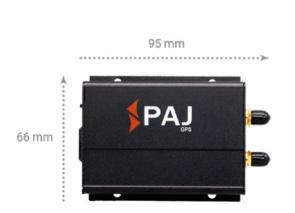

## **DATA SHEET**

Connection to the vehicle's battery

**GPS & GSM Antenna** 

SOS button

120 g

Battery

#### Technical details:

- Connection to battery
- Battery type (internal)
- GPS accuracy
- Waterproof
- Operating environment
- Humidity

DC 12-24 V Battery duration (internal) Standby: ca. 12-24 h 3,7 V 350 mAh Li-Polymer up to 5 meters splash-proof to IP64 -10 °C to +50 °C