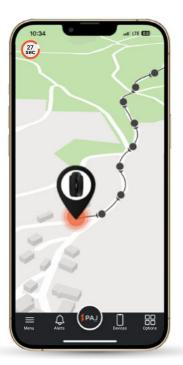

## **Summary information:**

- Usable via the PAJ FINDER Portal (registration required after receiving the device)

- Europe-wide location in over 40 countries
- Live mode, location update every 30 seconds
- Route information of the last 365 days available
- Alarm notifications for different events/situations
- Notifications via the PAJ app and via e-mail