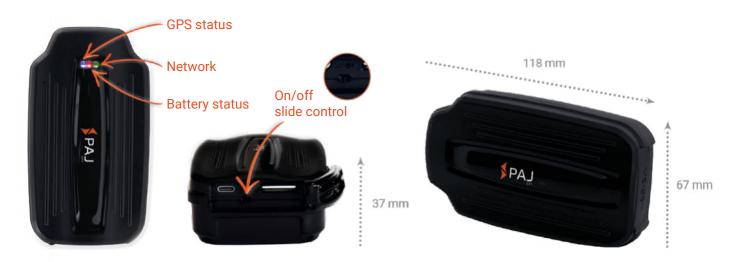

### Areas of application:

Cars

Vintage cars

- **Battery duration**
- Battery type
- GPS accuracy Waterproof
- Operating environment
- Humidity

Standby: approx. 90 days / in operation: approx. 40 days 3,7 V 10000 mAh Li-ion up to 5 meters splash-proof to IP64 -20 °C to +75 °C 10 % to 85 %