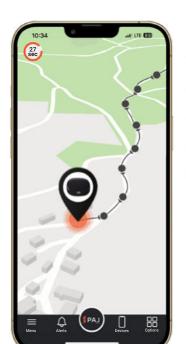

## Summary information:

- Usable via the PAJ FINDER Portal (registration required after receiving the device)

- Worldwide location in over 100 countries
- Live mode, location update every 30 seconds
- > Route information of the last 365 days available
- Alarm notifications for different events/situations
- Notifications via the PAJ app and via e-mail