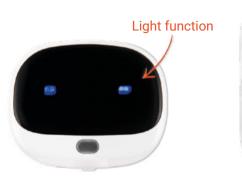

# **DATA SHEET**

Free collar

Sound and light function

**Battery-powered** 

Waterproof

a 4

Battery

IP67