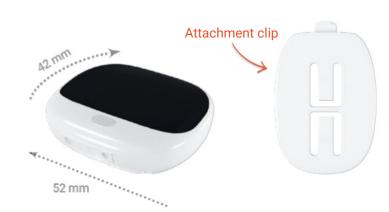

# PET FINDER 4G

# **DATA SHEET**







Free collar

Sound and light function

**Battery-powered** 

Waterproof









a 4

Battery

IP67

### Areas of application:



Dogs

#### **Technical details:**

- Battery duration
- Battery type
- GPS accuracy
- Waterproof
- Operating environment
- Humidity

Standby: approx. 5 days / in operation: approx. 9 hours 3,85 V 500 mAh Li-Polymer up to 5 meters waterproof to IP67

-20 °C to +75 °C 10 % to 85 %

## Summary information:

- Usable via the PAJ FINDER Portal (registration required after receiving the device)



- Worldwide location in over 100 countries
- Live mode, location update every 30 seconds
- > Route information of the last 365 days available
- Alarm notifications for different events/situations
- Notifications via the PAJ app and via e-mail



#### **Alarm functions:**