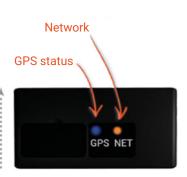

#### Technical details:

- Battery connection
- Battery type (internal)
- GPS accuracy
- Waterproof
- Operating environment
- Humidity

OBD 9-35 V 3,7 V 180 mAh NiMH up to 5 meters splash-proof -20 °C to +75 °C 10 % to 85 %