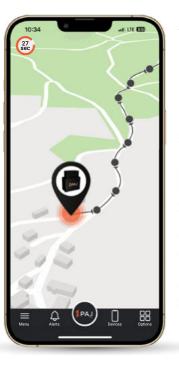

## Summary information:

- Usable via the PAJ FINDER Portal (registration required after receiving the device)

- Worldwide location in over 100 countries
- Live mode, location update every 30 seconds
- > Route information of the last 365 days available
- Alarm notifications for different events/situations
- Notifications via the PAJ app and via e-mail