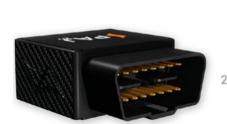

# CAR OBD FINDER 4G 2.0

## **DATA SHEET**

53 mm

Easier connection via the OBD connector

Always ready to use

(Splash-proof

4G LTE 9-35 V plu