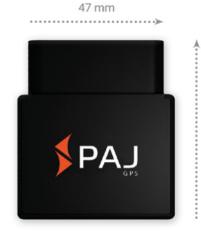

## **DATA SHEET**

53 mm

Easier connection via the OBD connector

Always ready to use

(Splash-proof

4G LTE 9-35 V plu