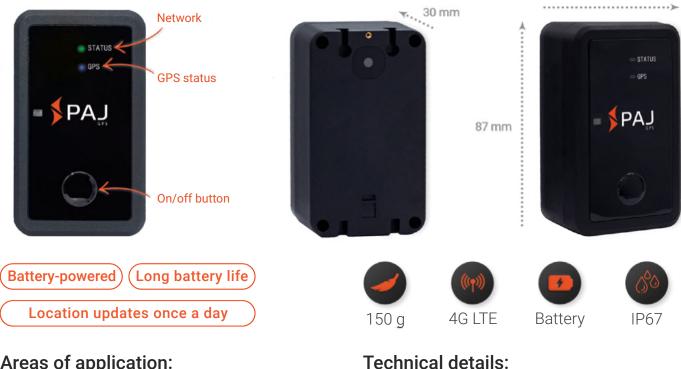

**Battery duration** 

- Battery type
- **GPS** accuracy
- Waterproof ∢
- Operating environment
- Humidity

Standby: approx. 180 days / in operation: approx. 100 days 3,7 V 2400 mAh Li-ion up to 3 meters waterproof to IP67 -25 °C to +60 °C 10 % to 90 %

51 mm