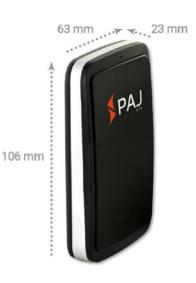

# ALLROUND FINDER 2G 2.0

## **DATA SHEET**







Multiple uses

Splash-proof

**Battery-powered** 

**SOS** button







**IP64** 

167 g

Batterv

Areas of application:



Cars





Motorcycles

Bags







Elderly

Children

**Bicycles** 

## **Summary information:**

- Usable via the PAJ FINDER Portal (registration required after receiving the device)



- Europe-wide location in over 40 countries
- Live mode, location update every 30 seconds
- Route information of the last 365 days available
- Alarm notifications for different events/situations
- Notifications via the PAJ app and via e-mail

### **Technical details:**

- Battery duration
- Battery type
- GPS accuracy Waterproof
- Operating environment
- Humidity

Standby: approx. 60 days / in operation: approx. 20 days 3,7 V 5000 mAh Li-ion up to 5 meters splash-proof to IP64 -20