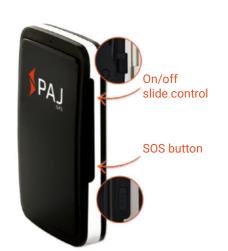

## **DATA SHEET**

Multiple uses

Splash-proof

**Battery-powered** 

**SOS** button

**IP64** 

167 g

Batterv