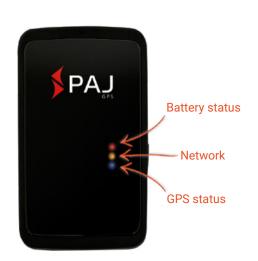

# ALLROUND FINDER 2G 2.0

## **DATA SHEET**







Multiple uses

Splash-proof

**Battery-powered** 

**SOS** button







**IP64** 

167 g

Batterv

Areas of application:



Cars





Motorcycles

Bags







Elderly

Children

**Bicycles** 

## **Summary information:**

- Usable via the PAJ FINDER Portal (registration required after receiving the device)



- Europe-wide location in over 40 countries
- Live mode, location update every 30 seconds
- Route information of the last 365 days available
- Alarm notifications for different events/situations
- Notifications via the PAJ app and via e-mail

### **Technical details:**

- Battery duration
- Battery type
- GPS accuracy Waterproof
- Operating environment
- Humidity

Standby: approx. 60 days / in operation: approx. 20 days 3,7 V 5000 mAh Li-ion up to 5 meters splash-proof to IP64