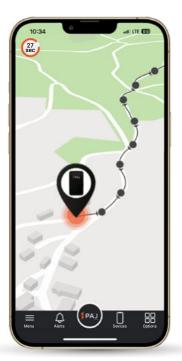

## **Summary information:**

- Usable via the PAJ FINDER Portal (registration required after receiving the device)

- Europe-wide location in over 40 countries
- Live mode, location update every 30 seconds
- Route information of the last 365 days available
- Alarm notifications for different events/situations
- Notifications via the PAJ app and via e-mail